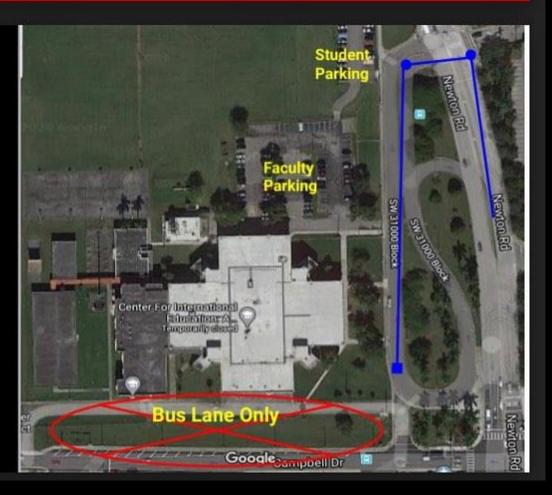

# **Parent Drop Off/Pick Up**

#### Student Drop Off/Pick Up

Drop off/Pick up Routes (identified in blue)